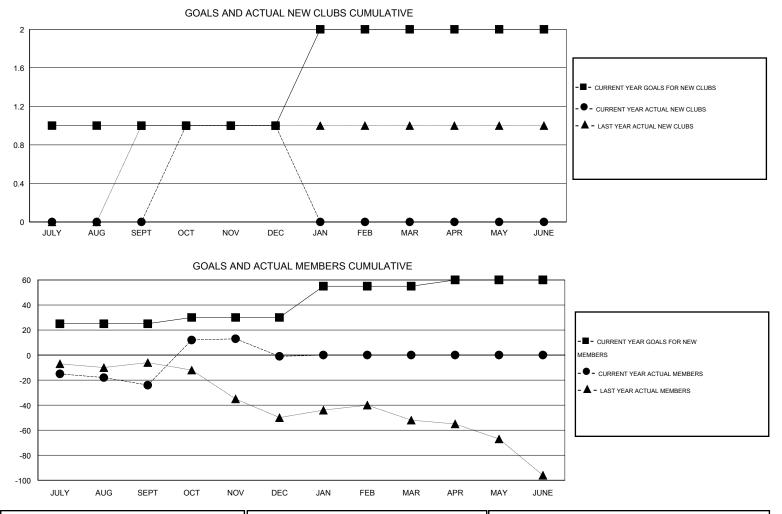

## LOCATION ENGLAND

GMT CA 4

| Clubs                       |                  |           |                  |                  | Members<br>RESULTS FOR 2014-2015 |                    |                                     |                    |                  |
|-----------------------------|------------------|-----------|------------------|------------------|----------------------------------|--------------------|-------------------------------------|--------------------|------------------|
| RESULTS FOR 2014-2015       |                  |           |                  |                  |                                  |                    |                                     |                    |                  |
| QUARTER                     | NEW CLUB<br>GOAL | NEW CLUBS | DROPPED<br>CLUBS | NET<br>GAIN/LOSS | QUARTER                          | NEW MEMBER<br>GOAL | CHARTER AND<br>NEW MEMBERS<br>ADDED | DROPPED<br>MEMBERS | NET<br>GAIN/LOSS |
| JULY/AUG/SEPT               | 1                | 0         | 0                | 0                | JULY/AUG/SEPT                    | 25                 | 25                                  | 49                 | -24              |
| OCT/NOV/DEC                 | 0                | 1<br>0    | 1<br>0           | 0                | OCT/NOV/DEC                      | 5<br>25            | 56<br>0                             | 33<br>0            | 23<br>0          |
| JAN/FEB/MAR<br>APR/MAY/JUNE | 0                | 0         | 0                | 0                | JAN/FEB/MAR<br>APR/MAY/JUNE      | 5                  | 0                                   | 0                  | 0                |